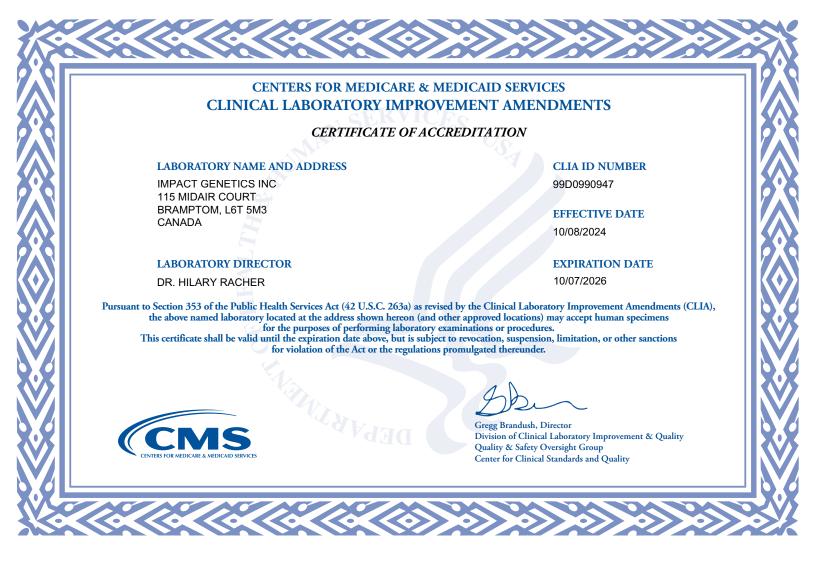

If you currently hold a Certificate of Compliance or Certificate of Accreditation, below is a list of the laboratory specialties/subspecialties you are certified to perform and their effective date:

| LAB CERTIFICATION (CODE)                         | EFFECTIVE DATE | LAB CERTIFICATION (CODE) | EFFECTIVE DATE |
|--------------------------------------------------|----------------|--------------------------|----------------|
| DIAGNOSTIC IMMUNOLOGY - GENERAL IMMUNOLOGY (220) | 12/06/2019     |                          |                |
| CHEMISTRY - ROUTINE CHEMISTRY (310)              | 12/22/2009     |                          |                |
| CLINICAL CYTOGENETICS (900)                      | 08/19/2004     |                          |                |
|                                                  |                |                          |                |